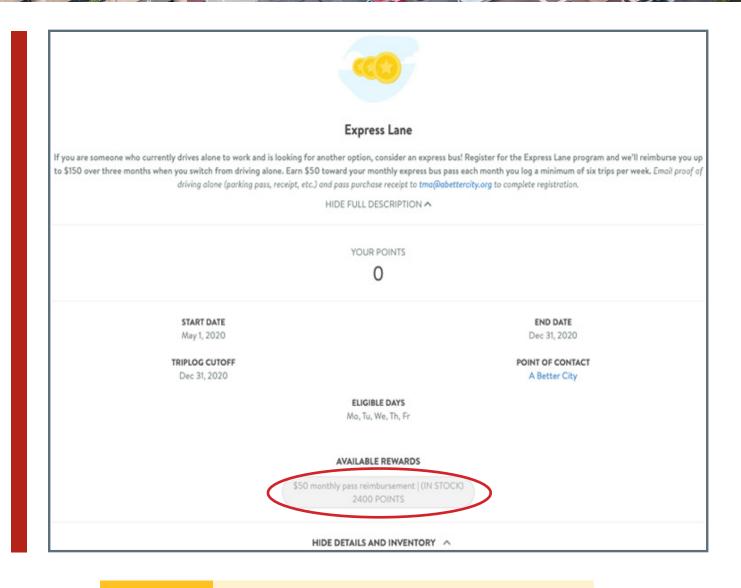

BETTER ALLSTON CITY TMA BRIGHTON TMA

D. Click "Show Details and Inventory" to select the "\$50 monthly pass reimbursement" and redeem your points.

|   | Express Lane                                                                                                                                                                                                                                                                                                                                                                                                                                                                               |
|---|--------------------------------------------------------------------------------------------------------------------------------------------------------------------------------------------------------------------------------------------------------------------------------------------------------------------------------------------------------------------------------------------------------------------------------------------------------------------------------------------|
|   | If you are someone who currently drives alone to work and is looking for another option, consider an express bus! Register for the Express Lane program and we'll reimburse you up to \$150 over three months when you switch from driving alone. Earn \$50 toward your monthly express bus pass each month you log a minimum of six trips per week. Emoil proof of driving alone (parking pass, receipt, etc.) and pass purchase receipt to tma@abettercity.org to complete registration. |
|   | HIDE FULL DESCRIPTION A                                                                                                                                                                                                                                                                                                                                                                                                                                                                    |
|   | YOUR POINTS                                                                                                                                                                                                                                                                                                                                                                                                                                                                                |
| l | 0                                                                                                                                                                                                                                                                                                                                                                                                                                                                                          |
|   | SHOW DETAILS AND INVENTORY                                                                                                                                                                                                                                                                                                                                                                                                                                                                 |
|   |                                                                                                                                                                                                                                                                                                                                                                                                                                                                                            |
|   |                                                                                                                                                                                                                                                                                                                                                                                                                                                                                            |