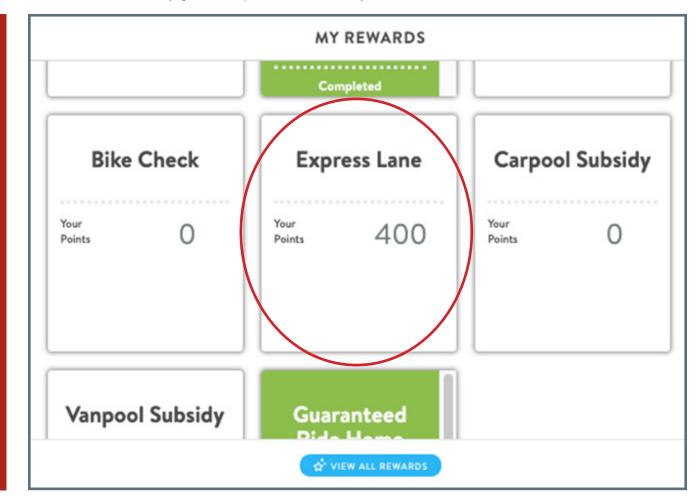

#### **3. REDEEM YOUR POINTS FOR REWARDS**

A. Once you're logged into your account, click "Dashboard" at the top of the screen.

B. Scroll to the bottom of the page. Under "My Rewards," click on "Express Lane".