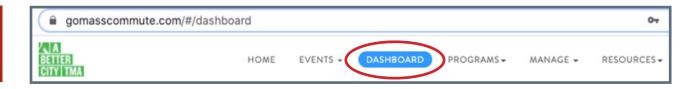

#### **3. REDEEM YOUR POINTS FOR REWARDS**

A. Once you're logged into your account, click "Dashboard" at the top of the screen.

B. Scroll to the bottom of the page. Under "My Rewards," click on "Express Lane".