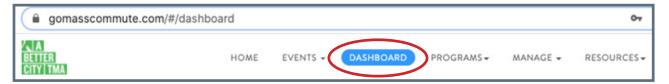

# 3. REDEEM YOUR POINTS FOR REWARDS

A. Once you're logged into your account, click "Dashboard" at the top of the screen.

B. Scroll to the bottom of the page. Under "My Rewards," click on "Catch the Wave".