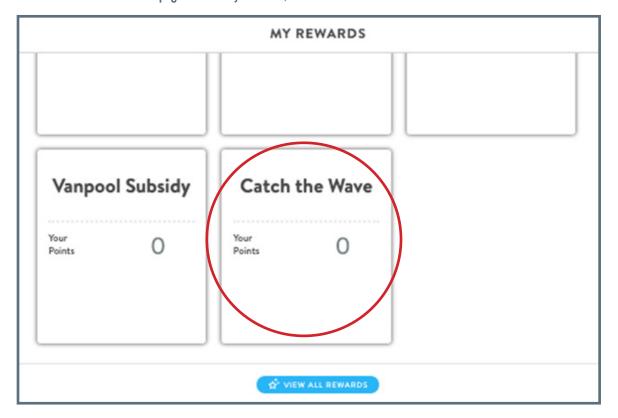

# 3. REDEEM YOUR POINTS FOR REWARDS

A. Once you're logged into your account, click "Dashboard" at the top of the screen.

B. Scroll to the bottom of the page. Under "My Rewards," click on "Catch the Wave".

# C. You will be redirected to the program description.

As stated in the full description, email proof of driving alone (parking pass, receipt, etc.) AND pass purchase receipt to tma@abettercity.org to complete registration.