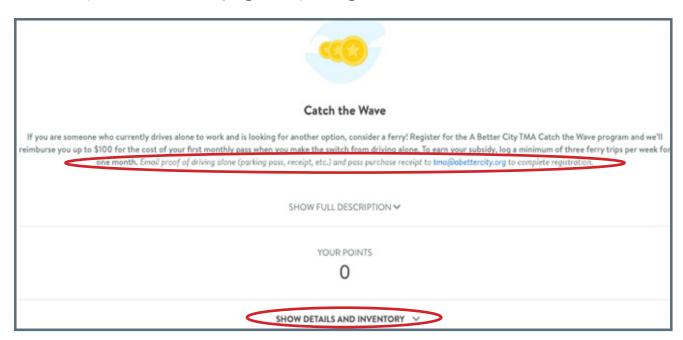

# C. You will be redirected to the program description.

As stated in the full description, email proof of driving alone (parking pass, receipt, etc.) AND pass purchase receipt to tma@abettercity.org to complete registration.

D. After reviewing the full description, click "Show Details and Inventory" and select the "\$100 Monthly Pass Reimbursement" button to redeem your rewards points.

TIP

Don't have enough points? Keep logging trips! Each reimbursement can be earned by redeeming three roundtrip express bus commutes per week for one month.