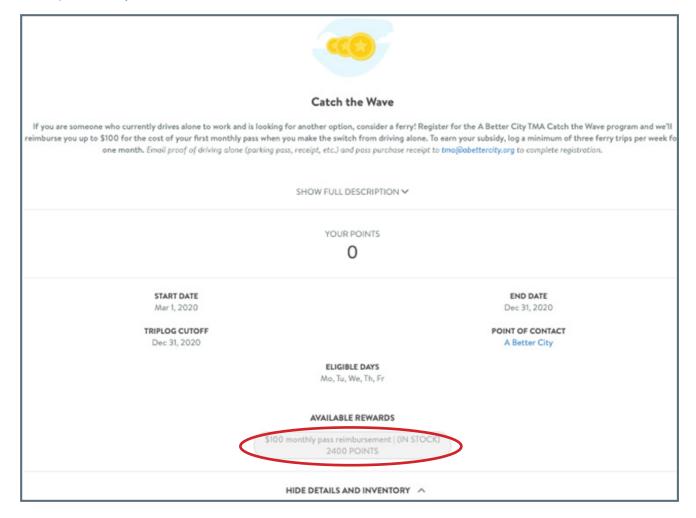

# C. You will be redirected to the program description.

As stated in the full description, email proof of driving alone (parking pass, receipt, etc.) AND pass purchase receipt to tma@abettercity.org to complete registration.

D. After reviewing the full description, click "Show Details and Inventory" and select the "\$100 Monthly Pass Reimbursement" button to redeem your rewards points.

TIP

Don't have enough points? Keep logging trips! Each reimbursement can be earned by redeeming three roundtrip express bus commutes per week for one month.